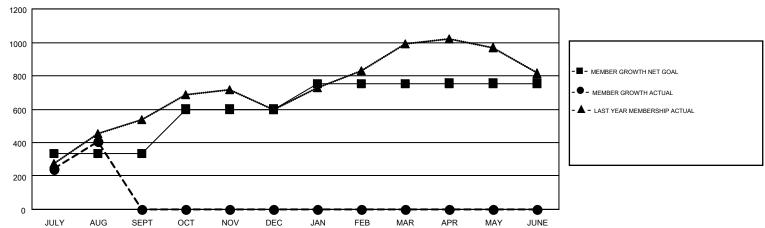

## GOALS AND ACTUAL MEMBERS CUMULATIVE

| DROPPED CLUBS: 5  DROPPED MEMBERS |     | 171 CLUBS OF 397 ADDED 1 OR MORE NEW MEMBERS | GENDER DISTRI<br>MALE<br>FEMALE | BUTION<br>8,066 (68.48%)<br>3,712 (31.52%) |       |
|-----------------------------------|-----|----------------------------------------------|---------------------------------|--------------------------------------------|-------|
| DECEASED                          | 6   | CLICK HERE FOR CUMULATIVE                    | TOTAL FAMILY UNIT MEMBERS       |                                            | 1,234 |
| CLUB CANCELLED 18 OTHER 281       |     | MEMBERSHIP DATA                              | FAMILY MEMBERS PAYING HALF      |                                            | 682   |
| TOTAL                             | 305 |                                              | DUES                            |                                            |       |

## GMT MONTHLY MEMBERSHIP PROGRESS REPORT

Results as of: 8/31/2017

**LOCATION: SINGAPORE** 

Multiple District 308

GMT CA 5

| Clubs         |               |           |               | Members               |                           |                         |                                                    |  |
|---------------|---------------|-----------|---------------|-----------------------|---------------------------|-------------------------|----------------------------------------------------|--|
|               | RESULTS FOR   | 2017-2018 |               | RESULTS FOR 2017-2018 |                           |                         |                                                    |  |
| QUARTER       | NEW CLUB GOAL | NEW CLUBS | DROPPED CLUBS | QUARTER               | MEMBER GROWTH NET<br>GOAL | MEMBER GROWTH<br>ACTUAL | DROPPED<br>MEMBERS ACTUAL<br>(including transfers) |  |
| JULY/AUG/SEPT | 4             | 7         | 5             | JULY/AUG/SEPT         | 335                       | 709                     | 305                                                |  |
| OCT/NOV/DEC   | 4             | 0         | 0             | OCT/NOV/DEC           | 265                       | 0                       | 0                                                  |  |
| JAN/FEB/MAR   | 5             | 0         | 0             | JAN/FEB/MAR           | 150                       | 0                       | 0                                                  |  |
| APR/MAY/JUNE  | 4             | 0         | 0             | APR/MAY/JUNE          | 5                         | 0                       | 0                                                  |  |