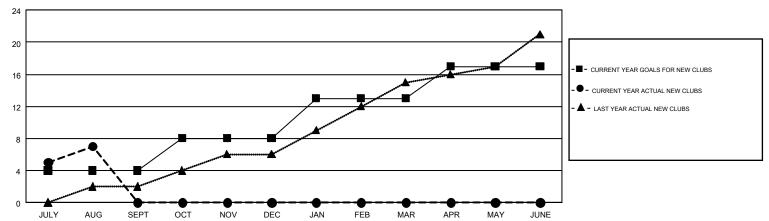

## GOALS AND ACTUAL NEW CLUBS CUMULATIVE

## GMT MONTHLY MEMBERSHIP PROGRESS REPORT

Results as of: 8/31/2017

**LOCATION: SINGAPORE** 

Multiple District 308

GMT CA 5

| Clubs         |               |           |               | Members               |                           |                         |                                                    |  |
|---------------|---------------|-----------|---------------|-----------------------|---------------------------|-------------------------|----------------------------------------------------|--|
|               | RESULTS FOR   | 2017-2018 |               | RESULTS FOR 2017-2018 |                           |                         |                                                    |  |
| QUARTER       | NEW CLUB GOAL | NEW CLUBS | DROPPED CLUBS | QUARTER               | MEMBER GROWTH NET<br>GOAL | MEMBER GROWTH<br>ACTUAL | DROPPED<br>MEMBERS ACTUAL<br>(including transfers) |  |
| JULY/AUG/SEPT | 4             | 7         | 5             | JULY/AUG/SEPT         | 335                       | 709                     | 305                                                |  |
| OCT/NOV/DEC   | 4             | 0         | 0             | OCT/NOV/DEC           | 265                       | 0                       | 0                                                  |  |
| JAN/FEB/MAR   | 5             | 0         | 0             | JAN/FEB/MAR           | 150                       | 0                       | 0                                                  |  |
| APR/MAY/JUNE  | 4             | 0         | 0             | APR/MAY/JUNE          | 5                         | 0                       | 0                                                  |  |